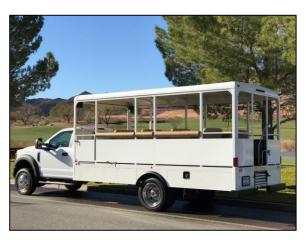

## Cruiser Tram™

## The Cruiser Tram

Specialty Vehicles is pleased to introduce the Cruiser Tram, a new people mover designed to offer an open air, street legal mode of transportation. Used for tours, excursions, or as a shuttle, the Cruiser is a great transportation solution for your guests on and off property. The tram's attractive appearance is matched with its comfortable seating and easy serviceability at your local Ford dealer. Customize your Cruiser with a variety of sizes and optional equipment to give your passengers the optimal ride.

- Dual rear wheels
- Anti-corrosion treated frame
- Freedman double bench seats
- Hard top with rain gutters
- PA system with handheld mic
- Four (4) marine grade speakers
- Sealed wood flooring or anti-slip spray lined floor
- Street legal
- **LED Body Lighting**
- Made in the USA

## Optional

- ADA access packages
- Rain curtains
- Custom paint and decals
- Side or rear passenger loading
- Seat options

Cruiser Tram™ Features 10-28 passengers Ford F-Series Truck Chassis **Cruiser Tram** 2-Wheel and 4-wheel drive available Gasoline or diesel engines 6-Speed automatic Ford transmission