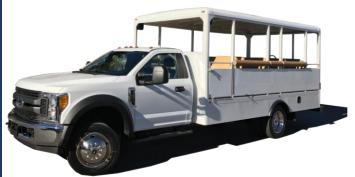

## Cruiser Tram™

## The Cruiser Tram

Specialty Vehicles is pleased to introduce the Cruiser Tram, a new people mover designed to offer an open air, street legal mode of transportation. Used for tours, excursions, or as a shuttle, the Cruiser is a great transportation solution for your guests on and off property. The tram's attractive appearance is matched with its comfortable seating and easy serviceability at your local Ford dealer. Customize your Cruiser with a variety of sizes and optional equipment to give your passengers the optimal ride.

- Dual rear wheels
- Anti-corrosion treated frame
- Freedman double bench seats
- Hard top with rain gutters
- PA system with handheld mic
- Four (4) marine grade speakers
- Sealed wood flooring or anti-slip spray lined floor
- Street legal
- **LED Body Lighting**
- Made in the USA

## Optional

- ADA access packages
- Rain curtains
- Custom paint and decals
- Side or rear passenger loading
- Seat options

Cruiser Tram™ Features 10-28 passengers Ford F-Series Truck Chassis **Cruiser Tram** 2-Wheel and 4-wheel drive available Gasoline or diesel engines 6-Speed automatic Ford transmission