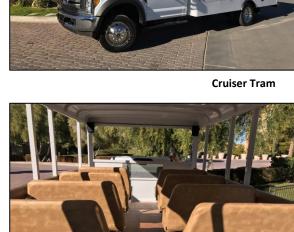

## Cruiser Tram™

## The Cruiser Tram

Specialty Vehicles is pleased to introduce the Cruiser Tram, a new people mover designed to offer an open air, street legal mode of transportation. Used for tours, excursions, or as a shuttle, the Cruiser is a great transportation solution for your guests on and off property. The tram's attractive appearance is matched with its comfortable seating and easy serviceability at your local Ford dealer. Customize your Cruiser with a variety of sizes and optional equipment to give your passengers the optimal ride.

- Dual rear wheels
- Anti-corrosion treated frame
- Freedman double bench seats
- Hard top with rain gutters
- PA system with handheld mic
- Four (4) marine grade speakers
- Sealed wood flooring or anti-slip spray lined floor
- Street legal
- **LED Body Lighting**
- Made in the USA

## Optional

- ADA access packages
- Rain curtains
- Custom paint and decals
- Side or rear passenger loading
- Seat options

Cruiser Tram™ Features 10-28 passengers Ford F-Series Truck Chassis **Cruiser Tram** 2-Wheel and 4-wheel drive available Gasoline or diesel engines 6-Speed automatic Ford transmission